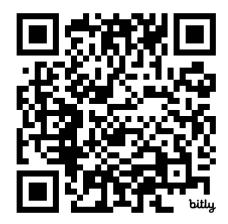

The survey is available in multiple languages

Take the Survey by November 1st: Use your phone to scan the QR code or complete the survey online at https://survey.jsi.com/s3/ FY25-BILH

Enter Our Drawing: Complete the survey for a chance at winning a \$100 Visa gift card.